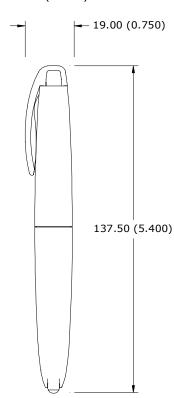

1-800-383-7323 / USA & Canada www.energizer.com



#### **Features**

Strong, Lightweight Aluminum Pocket Clip Twist On/Off

## Typical Battery Service

275 mA Continuous at 21°C (70°F)



# **Specifications**

**Designation:** Eveready Flashlight

**Power Source:** Two AAA Size Batteries

(ANSI/NEDA 24 Series)

**Lamp:** No. T1-3/4

(Rated at 2.4V, 0.275A)

Lamp Life:Rated at 10 HoursLamp Output:Rated at 5.5 LumensTypical Weight:8.8 grams (0.3 oz.)

(without batteries)

## **Physical Dimensions**

mm (inches)



### Typical Battery Service to 0.9V (per battery) at 21°C (70°F)

| <u>Schedule</u>   | Battery Type | Hours (ON Time) |
|-------------------|--------------|-----------------|
| 275 mA Continuous | 1212         | 0.8             |
| 275 mA Continuous | A92          | 2.0             |

#### **Important Notice**

This datasheet contains information specific to flashlights manufactured at the time of its publication.

Contents herein do not constitute a warranty.

Copyright Eveready Battery Co. Inc. - All Rights Reserved

Form No. EBC - 9271A Page 1 of 1