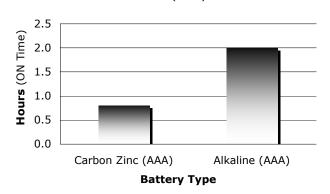

## Typical Battery Service

275 mA Continuous at 21°C (70°F)

### Typical Battery Service to 0.9V (per battery) at 21°C (70°F)

| <u>Schedule</u>   | Battery Type | Hours (ON Time) |
|-------------------|--------------|-----------------|
| 275 mA Continuous | 1212         | 0.8             |
| 275 mA Continuous | A92          | 2.0             |